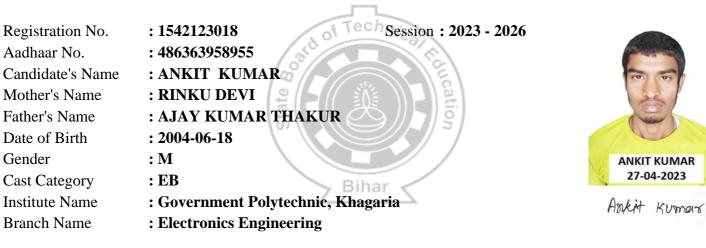

| KANHAIYA KUMAR  |
| Cast Category    | : EW Bihar                         | 26.04.2023      |
| Institute Name   | : Government Polytechnic, Khagaria | Kappaiva kumar  |
| Branch Name      | : Electronics Engineering          | Normal of Norma |
|                  |                                    |                 |

Coordinator



### **REGISTRATION CARD (Provisional)**



Coordinator



# **REGISTRATION CARD (Provisional)**





Lakshmi kumari

Coordinator



## **REGISTRATION CARD (Provisional)**





Coordinator



### **REGISTRATION CARD (Provisional)**





Coordinator



# **REGISTRATION CARD (Provisional)**





Vidya Sogar

Coordinator



# **REGISTRATION CARD (Provisional)**





AUPESH - Kumas

Coordinator



# **REGISTRATION CARD (Provisional)**



Coordinator



# **REGISTRATION CARD (Provisional)**



Coordinator



# **REGISTRATION CARD (Provisional)**

| Registration No. | : 1542123021 Tech Session : 2023 - 2026 |
|------------------|-----------------------------------------|
| Aadhaar No.      | : 841623985124                          |
| Candidate's Name | : KUNDAN KUMAR CHOUDHARY                |
| Mother's Name    | : PARWATI DEVI                          |
| Father's Name    | : KAILASH CHOUDHARY 🔿 // 🤊              |
| Date of Birth    | : 2005-02-04                            |
| Gender           | : M                                     |
| Cast Category    | : EW Bihar                              |
| Institute Name   | : Government Polytechnic, Khagaria      |
| Branch Name      | : Electronics Engineering