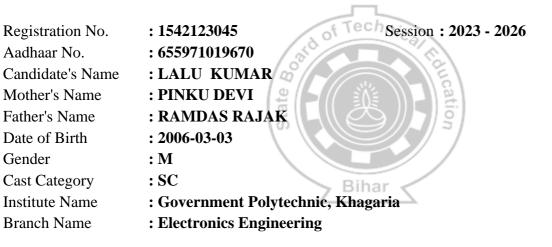

ON CARD (Provisional)**

| Registration No. | : 1542123044 Session : 2023 - 2026 |
|------------------|------------------------------------|
| Aadhaar No.      | : 631255420131                     |
| Candidate's Name | : KUMAR ABHINAV PATEL              |
| Mother's Name    | : PUNAM KUMARI                     |
| Father's Name    | : SUNIL KUMAR                      |
| Date of Birth    | : 2008-01-05                       |
| Gender           | : M                                |
| Cast Category    | :BC Bibar                          |
| Institute Name   | : Government Polytechnic, Khagaria |
| Branch Name      | : Electronics Engineering          |
|                  |                                    |



Kuması Abhinav Patel

Coordinator



# **REGISTRATION CARD (Provisional)**





LALU - ICUMAR

Coordinator



# **REGISTRATION CARD (Provisional)**

| Registration No. | : 1542123302 Session : 2023 - 2026 |                               |
|------------------|------------------------------------|-------------------------------|
| Aadhaar No.      | : 220224172358                     |                               |
| Candidate's Name | : PRIYANKA KUMARI                  | (a. b)                        |
| Mother's Name    | : SONI DEVI                        | APR                           |
| Father's Name    | : GOPAL PANDIT                     |                               |
| Date of Birth    | : 2005-05-17                       | Will P                        |
| Gender           | : F                                | MAKE                          |
| Cast