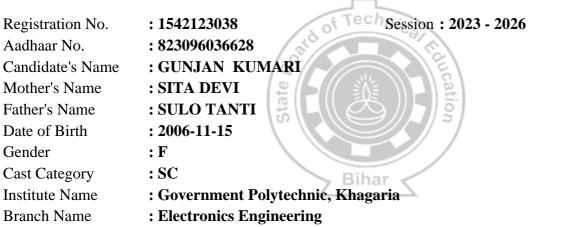

|

TRIA

Coordinator



# **REGISTRATION CARD (Provisional)**





Md) Tausif

Coordinator



### **REGISTRATION CARD (Provisional)**



Coordinator



# **REGISTRATION CARD (Provisional)**





Coordinator



# **REGISTRATION CARD (Provisional)**





Coordinator



# **REGISTRATION CARD (Provisional)**





Coordinator



## **REGISTRATION CARD (Provisional)**



Coordinator



## **REGISTRATION CARD (Provisional)**





Dali Kuman

Coordinator



### **REGISTRATION CARD (Provisional)**





Abhijeed kumar

Coordinator



# **REGISTRATION CARD (Provisional)**

| Registration No. | : 1542123044 Session : 2023 - 2026 |
|------------------|------------------------------------|
| Aadhaar No.      | : 631255420131                     |
| Candidate's Name | : KUMAR ABHINAV PATEL              |
| Mother's Name    | : PUNAM KUMARI                     |
| Father's Name    | : SUNIL KUMAR                      |
| Date of Birth    | : 2008-01-05                       |
| Gender           | : M                                |
| Cast Category