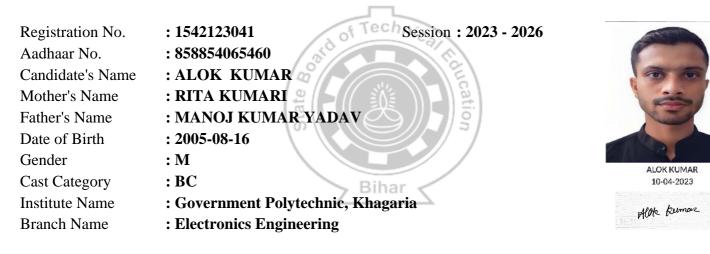

|

TRIA

Coordinator



# **REGISTRATION CARD (Provisional)**





Md) Tausif

Coordinator



### **REGISTRATION CARD (Provisional)**



Coordinator



# **REGISTRATION CARD (Provisional)**





Coordinator



# **REGISTRATION CARD (Provisional)**





Coordinator



# **REGISTRATION CARD (Provisional)**





Coordinator



## **REGISTRATION CARD (Provisional)**



Coordinator



## **REGISTRATION CARD (Provisional)**





Dali Kuman

Coordinator



### **REGISTRATION CARD (Provisional)**





Abhijeed kumar

Coordinator



# **REGISTRATION CARD (Provisional)**

| Registration No. | : 1542123044 Session : 2023 - 2026 |
|------------------|------------------------------------|
| Aadhaar No.      | : 631255420131                     |
| Candidate's Name | : KUMAR ABHINAV PATEL              |
| Mother's Name    | : PUNAM KUMARI                     |
| Father's Name    | : SUNIL KUMAR                      |
| Date of Birth    | : 2008-01-05                       |
| Gender           | : M                                |
| Cast Category    | :BC Bibar                          |
| Institute Name   | : Government Polytechnic, Khagaria |
| Branch Name