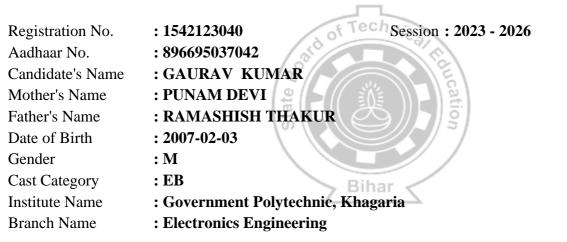

|

TRIA

Coordinator



# **REGISTRATION CARD (Provisional)**





Md) Tausif

Coordinator



### **REGISTRATION CARD (Provisional)**



Coordinator



# **REGISTRATION CARD (Provisional)**





Coordinator



# **REGISTRATION CARD (Provisional)**





Coordinator



# **REGISTRATION CARD (Provisional)**





Coordinator



## **REGISTRATION CARD (Provisional)**



Coordinator



## **REGISTRATION CARD (Provisional)**





Dali Kuman

Coordinator



### **REGISTRATION CARD (Provisional)**





Abhijeed kumar

Coordinator



# **REGISTRATION CARD (Provisional)**

| Registration No. | : 1542123044 Session : 2023 - 2026 |
|------------------|------------------------------------|
| Aadhaar No.      | : 631255420131                     |
| Candidate's Name | : KUMAR ABHINAV PATEL              |
| Mother's Name    | : PUNAM KUMARI                     |
| Father's Name    | : SUNIL KUMAR                      |
| Date of Birth    | : 2008-01-05                       |
| Gender           | : M                                |
| Cast Category    | :BC Bibar                          |
| Institute Name