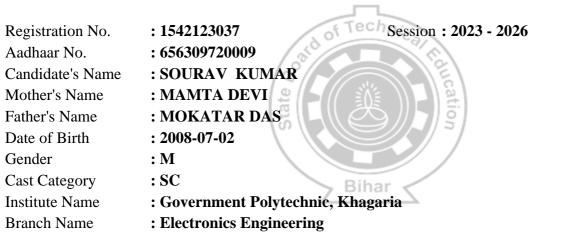

|

TRIA

Coordinator



# **REGISTRATION CARD (Provisional)**





Md) Tausif

Coordinator



### **REGISTRATION CARD (Provisional)**



Coordinator



# **REGISTRATION CARD (Provisional)**





Coordinator



# **REGISTRATION CARD (Provisional)**





Coordinator



# **REGISTRATION CARD (Provisional)**





Coordinator



## **REGISTRATION CARD (Provisional)**



Coordinator



## **REGISTRATION CARD (Provisional)**





Dali Kuman

Coordinator



### **REGISTRATION CARD (Provisional)**





Abhijeed kumar

Coordinator



# **REGISTRATION CARD (Provisional)**

| Registration No. | : 1542123044 Session : 2023 - 2026 |
|------------------|------------------------------------|
| Aadhaar No.      | : 631255420131                     |
| Candidate's Name | : KUMAR ABHINAV PATEL              |
| Mother's Name    | : PUNAM KUMARI                     |
| Father's Name    | : SUNIL KUMAR                      |
| Date of Birth    | : 2008-01-05                       |
| Gender