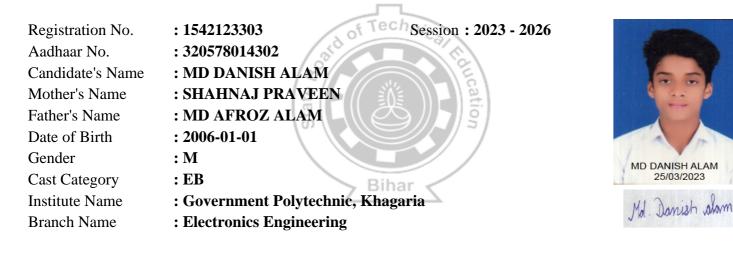

|
| Mother's Name    | : SONI DEVI                        | APR                           |
| Father's Name    | : GOPAL PANDIT                     |                               |
| Date of Birth    | : 2005-05-17                       | Will P                        |
| Gender           | : F                                | MAKE                          |
| Cast Category    | : EB Bihar                         | PRIYANKA KUMARI<br>01/05/2023 |
| Institute Name   | : Government Polytechnic, Khagaria | Privarka Klimari              |
| Branch Name      | : Electronics Engineering          | and and rando                 |
|                  |                                    |                               |

Coordinator



## **REGISTRATION CARD (Provisional)**



Coordinator