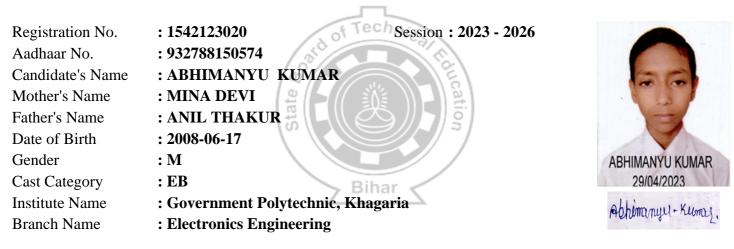

gory    | : EW Bihar                         | 26.04.2023      |
| Institute Name   | : Government Polytechnic, Khagaria | Kappaiva kumar  |
| Branch Name      | : Electronics Engineering          | Normal of Norma |
|                  |                                    |                 |

Coordinator



### **REGISTRATION CARD (Provisional)**



Coordinator



# **REGISTRATION CARD (Provisional)**





Lakshmi kumari

Coordinator



## **REGISTRATION CARD (Provisional)**





Coordinator



### **REGISTRATION CARD (Provisional)**





Coordinator



# **REGISTRATION CARD (Provisional)**





Vidya Sogar

Coordinator



# **REGISTRATION CARD (Provisional)**





AUPESH - Kumas

Coordinator



# **REGISTRATION CARD (Provisional)**



Coordinator



# **REGISTRATION CARD (Provisional)**



Coordinator



# **REGISTRATION CARD (Provisional)**

| Registration No. | : 1542123021 Tech Session : 2023 - 2026 |
|------------------|-----------------------------------------|
| Aadhaar No.      | : 841623985124                          |
| Candidate's Name | : KUNDAN KUMAR CHOUDHARY                |
| Mother's Name    | : PARWATI DEVI                          |
| Father's Name    | : KAILASH CHOUDHARY 🔿 // 🤊              |
| Date of Birth    | : 2005-02-04                            |
| Gender           | : M                                     |
| Cast Category    | : EW Bihar                              |
| Institute Name   | : Government Polytechnic, Khagaria      |
| Branch Name      | : Electronics Engineering               |



Coordinator



# **REGISTRATION CARD (Provisiona